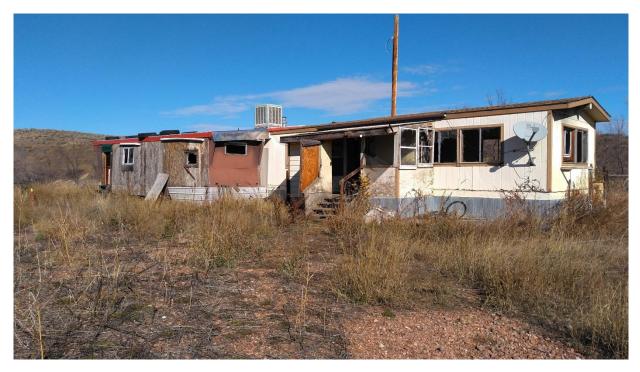

| Bid Item No.         | 12                                            |
|----------------------|-----------------------------------------------|
| Bid Item Description | Yellow trailer house (main)                   |
| Quantity             | 1 each (10 ft tall x 70 ft long x 14 ft wide) |

| Bid Item No.         | 13                           |
|----------------------|------------------------------|
| Bid Item Description | Yellow trailer house (porch) |
| Quantity             | 1 each (7 ft x 15 ft)        |

| Bid Item No.         | 14                                                         |
|----------------------|------------------------------------------------------------|
| Bid Item Description | Yellow trailer house addition with air conditioner (right) |
| Quantity             | 1 each (9 ft wide x 35 ft long x 10 ft tall)               |