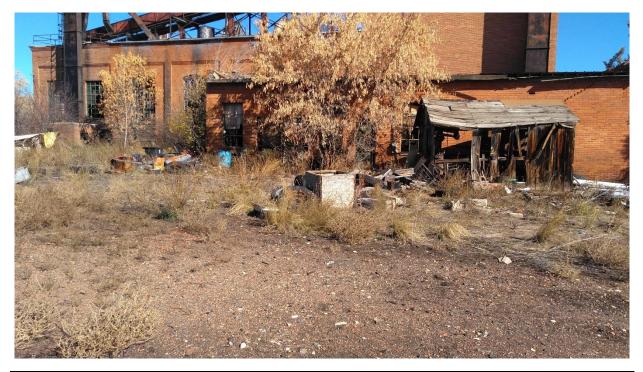

| Bid Item No.         | 9                                           |
|----------------------|---------------------------------------------|
| Bid Item Description | Shed (mostly wood)                          |
| Quantity             | 1 each (8 ft deep x 7 ft tall x 19 ft long) |

| Bid Item No.         | 10                                          |
|----------------------|---------------------------------------------|
| Bid Item Description | Shed and 6 pallets (mostly wood)            |
| Quantity             | 1 each (7 ft deep x 6 ft tall x 10 ft long) |

| Bid Item No.         | 22                                                 |
|----------------------|----------------------------------------------------|
| Bid Item Description | Wood debris and general waste along front of Plant |
| Quantity             | 10 cy (approx. visual quantity)                    |