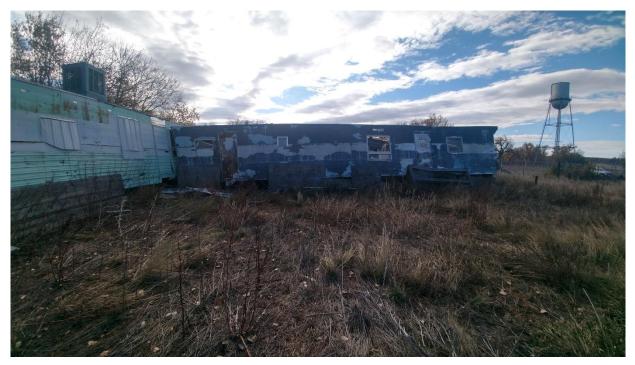

| Bid Item No.                | 5                                                       |
|-----------------------------|---------------------------------------------------------|
| <b>Bid Item Description</b> | Blue trailer house with refrigerator and collapsed roof |
| Quantity                    | 1 each (10 ft wide x 50 ft long x 9 ft tall)            |

| Bid Item No.         | 6                                                         |
|----------------------|-----------------------------------------------------------|
| Bid Item Description | Green trailer house with refrigerator and air conditioner |
| Quantity             | 1 each (8 ft wide x 50 ft long x 9 ft tall)               |