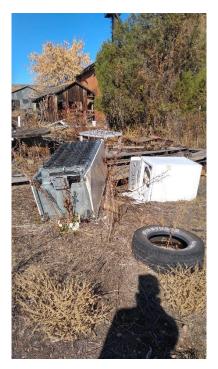

| Bid Item No.                | 5                                                       |
|-----------------------------|---------------------------------------------------------|
| <b>Bid Item Description</b> | Blue trailer house with refrigerator and collapsed roof |
| Quantity                    | 1 each (10 ft wide x 50 ft long x 9 ft tall)            |

| Bid Item No.         | 6                                                         |
|----------------------|-----------------------------------------------------------|
| Bid Item Description | Green trailer house with refrigerator and air conditioner |
| Quantity             | 1 each (8 ft wide x 50 ft long x 9 ft tall)               |

| Bid Item No.         | 15                    |
|----------------------|-----------------------|
| Bid Item Description | Tractor tire in river |
| Quantity             | 1 each                |

| Bid Item No.                | 16     |
|-----------------------------|--------|
| <b>Bid Item Description</b> | Dryer  |
| Quantity                    | 1 of 2 |