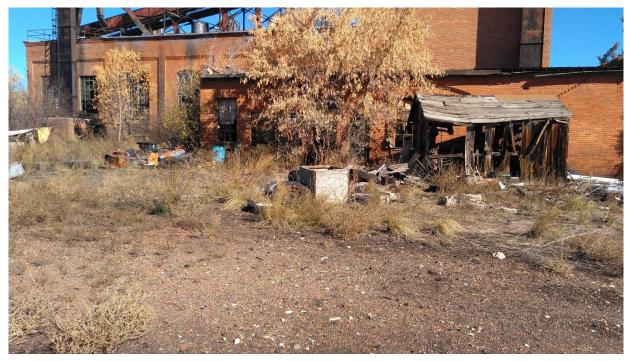

| Bid Item No.         | 9                                           |
|----------------------|---------------------------------------------|
| Bid Item Description | Shed (mostly wood)                          |
| Quantity             | 1 each (8 ft deep x 7 ft tall x 19 ft long) |

| Bid Item No.         | 10                                          |
|----------------------|---------------------------------------------|
| Bid Item Description | Shed and 6 pallets (mostly wood)            |
| Quantity             | 1 each (7 ft deep x 6 ft tall x 10 ft long) |

| Bid Item No.         | 22                                                 |
|----------------------|----------------------------------------------------|
| Bid Item Description | Wood debris and general waste along front of Plant |
| Quantity             | 10 cy (approx. visual quantity)                    |