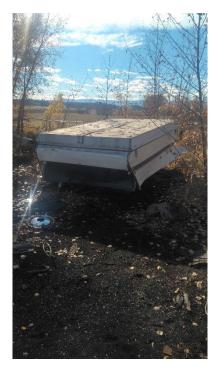

| Bid Item No.         | 35                    |
|----------------------|-----------------------|
| Bid Item Description | Truck flatbed         |
| Quantity             | 1 each (8 ft x 14 ft) |

| Bid Item No.                | 36                              |
|-----------------------------|---------------------------------|
| <b>Bid Item Description</b> | Pop-up trailer camper           |
| Quantity                    | 1 each (7 ft wide x 11 ft long) |