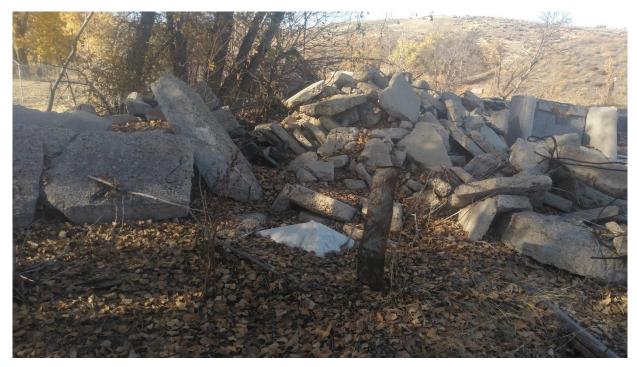

| Bid Item No.         | 39                              |
|----------------------|---------------------------------|
| Bid Item Description | Concrete with rebar             |
| Quantity             | 40 cy (approx. visual quantity) |