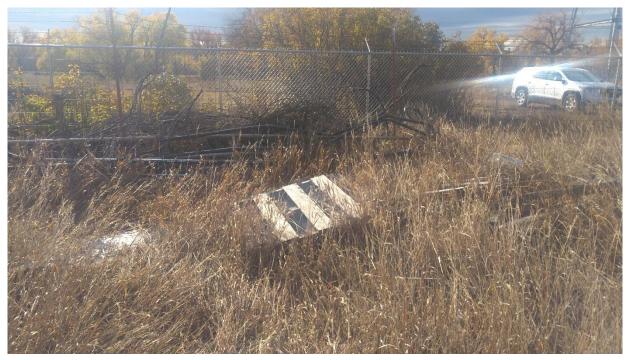

| Bid Item No.         | 1                                             |
|----------------------|-----------------------------------------------|
| Bid Item Description | Wood debris east of gate (4 pallets, 4 posts) |
| Quantity             | 0.5 cy                                        |