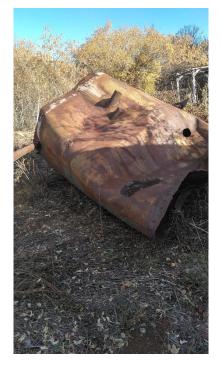

| Bid Item No.                | 34                                                  |
|-----------------------------|-----------------------------------------------------|
| <b>Bid Item Description</b> | Steel tank                                          |
| Quantity                    | 1 each (possible scrap 4.5-ft diameter x 9 ft tall) |