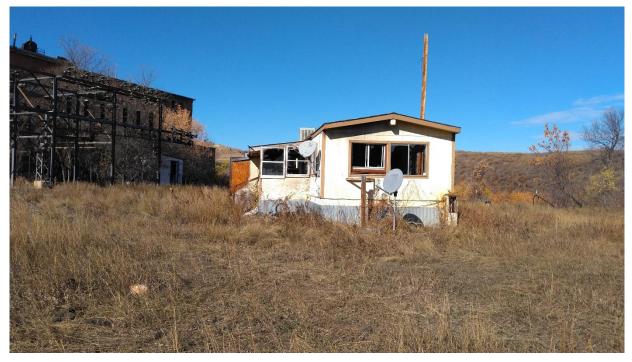

| Bid Item No.                | 17                                              |
|-----------------------------|-------------------------------------------------|
| <b>Bid Item Description</b> | Little House                                    |
| Quantity                    | 1 each (12.5 ft deep x 8.5 ft wide x 9 ft tall) |