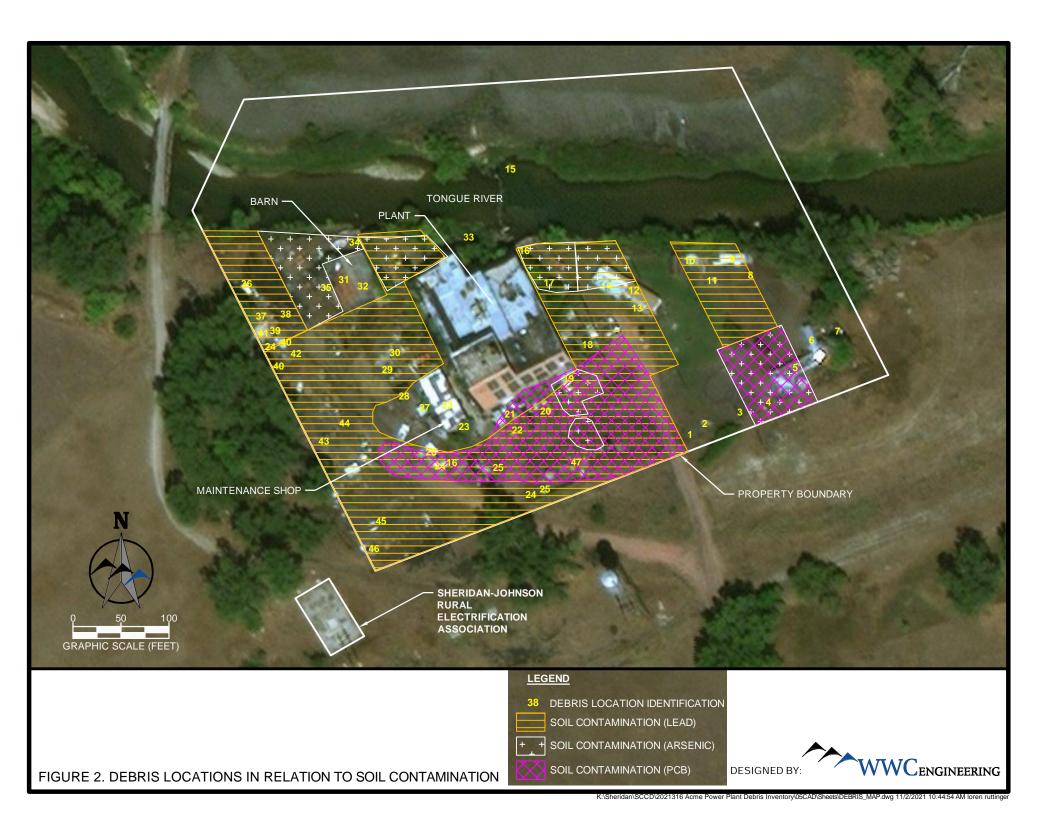

| Bid Item No. | Bid Item Description                                       | Quantity   | Units        | Notes                                                                                          | l |
|--------------|------------------------------------------------------------|------------|--------------|------------------------------------------------------------------------------------------------|---|
| 1            | Wood debris east of gate                                   | 0.5        | су           | 4 pallets and 4 posts                                                                          |   |
| 2            | Metal livestock gates                                      | 3          | each         | Possible scrap (approx. 100 lbs)                                                               |   |
| 3            | Metal fence and pipe                                       |            |              | Possible scrap (approx. 100 lbs)                                                               |   |
| 4            | Wood debris                                                | 10         | су           |                                                                                                |   |
| 5            | Blue trailer house with refridgerator and collapsed roof   | 1          | each         | 10 ft wide x 50 ft long x 9 ft tall                                                            |   |
| 6            | Green trailer house with refridgerator and air conditioner | 1          | each         | 8 ft wide x 50 ft long x 9 ft tall                                                             |   |
| 7            | General waste                                              | 28         | су           | Approximate visual quantity                                                                    |   |
| 8            | Scrap metal sheets                                         |            | 5            | Possible scrap (approx. 100 lbs)                                                               |   |
| 9            | Shed (mostly wood)                                         | 1          | each         | 8 ft deep x 7 ft tall x 19 ft long                                                             |   |
| 10           | Shed and 6 pallets (mostly wood)                           | 1          | each         | 7 ft deep x 6 ft tall x 10 ft long                                                             |   |
| 11           | Small flatbed trailer                                      | 1          | each         | 6.5 feet wide x 9 ft long (13 ft long with tongue)                                             |   |
| 12           | Yellow trailer house (main)                                | 1          | each         | 10 ft tall x 70 ft long x 14 ft wide                                                           |   |
| 13           | Yellow trailer house (porch)                               | 1          | each         | 7 ft x 15 ft                                                                                   |   |
| 14           | Yellow trailer house addition with air conditioner         | 1          | each         | 9 ft wide x 35 ft long x 10 ft tall                                                            |   |
| 15           | Tractor tire in river                                      | 1          | each         | 3                                                                                              |   |
| 16           | Dryer                                                      | 2          | each         |                                                                                                |   |
| 17           | Little House                                               | 1          | each         | 12.5 ft deep x 8.5 ft wide x 9 ft tall                                                         |   |
| 18           | Heavy axle and springs                                     | 1          | each         | Possible scrap (>400 lbs)                                                                      |   |
| 19           | General waste                                              | 2          | су           | Approx. visual quantity                                                                        |   |
| 20           | Metal machine forks                                        | 1          | each         | Possible scrap (approx. 300-400 lbs)                                                           |   |
| 21           | CAT generator with fuel tank and fuse panel/control box    | 1          | each         | Possible scrap                                                                                 |   |
| 22           | Wood debris and general waste along front of Plant         | 10         | су           | Approx. visual quantity                                                                        |   |
| 23           | General waste in and around Maintenance Shop               | 80         | су           | Approx. visual quantity                                                                        |   |
| 23           | Refrigerator                                               | 3          | each         |                                                                                                |   |
| 25           | Truck topper                                               | 2          | each         |                                                                                                |   |
| 26           | Truck bed camper                                           | 1          | each         |                                                                                                |   |
| 27           | Old engine (located in wood shack)                         | 1          | each         | Possible scrap (approx. 3,000 lbs)                                                             |   |
| 28           | General waste west of Maintenance Shop                     | 20         | Су           | Approx. visual quantity                                                                        |   |
| 29           | Engine                                                     | 1          | each         | Possible scrap (approx. 500 lbs)                                                               |   |
| 30           | General waste west of Plant                                | 40         | су           | Approx. visual quantity                                                                        |   |
| 31           | Barn                                                       | 1          | each         |                                                                                                |   |
| 32           | General waste in Barn                                      | 150        | су           | Approx. visual quantity                                                                        |   |
| 33           |                                                            | 150        |              | Possible scrap (10 ft wide x 10 ft tall x 80 ft long)                                          |   |
| 34           | Steel bridge frame<br>Steel tank                           | 1          | each<br>each | Possible scrap (4.5-ft diameter x 9 ft tall)                                                   |   |
| 35           | Truck flatbed                                              | 1          | each         | 8 ft x 14 ft                                                                                   |   |
| 36           | Pop-up trailer camper                                      | 1          | each         | 7 ft wide x 11 ft long                                                                         |   |
| 30           | Sofas                                                      | 3          |              | TE WIDE A TETETOTY                                                                             |   |
| 37           | Wood debris                                                | 20         | each         | Approx visual quantity                                                                         |   |
| 38           | Concrete with rebar                                        | 40         | су           | Approx. visual quantity<br>Approx. visual quantity                                             |   |
| 40           | Hot tub                                                    |            | Cy<br>oach   | Approx. visual quantity                                                                        |   |
|              |                                                            | 2          | each         | Dessible coran (approx, visual quantity)                                                       |   |
| 41           | Scrap steel (loose)                                        | 20         | Cy<br>oach   | Possible scrap (approx. visual quantity)                                                       |   |
| 42           | Truck camper combination                                   | 100        | each         | Approx visual quantity                                                                         |   |
| 43           | General waste pile                                         | 120        | су           | Approx. visual quantity                                                                        |   |
| 44           | Scrap steel                                                | 40         | <u></u>      | Possible scrap (approx. 500 lbs)                                                               |   |
| 45           | General waste                                              | 40         | Су           | Approx. visual quantity                                                                        |   |
| 46           | Fiberglass boat                                            | 1          | each         |                                                                                                |   |
| 47           | General waste along front of fence                         | 30         | су           | Approx. visual quantity                                                                        |   |
| Throughout   | Tires without Rims<br>Tires with Rims                      | 545<br>301 | Each<br>Each | Quantity not exact, scattered throughout site<br>Quantity not exact, scattered throughout site |   |
| Throughout   |                                                            |            |              |                                                                                                |   |