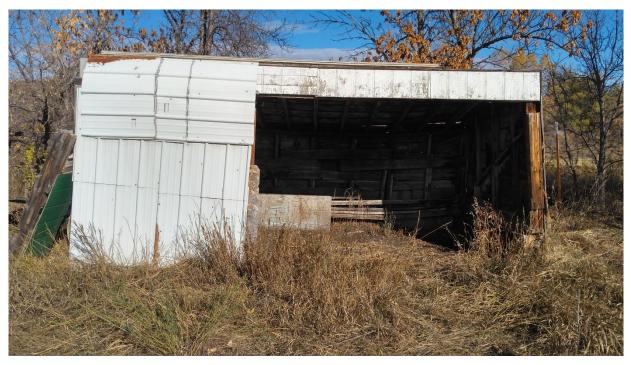

| Bid Item No.         | 9                                           |
|----------------------|---------------------------------------------|
| Bid Item Description | Shed (mostly wood)                          |
| Quantity             | 1 each (8 ft deep x 7 ft tall x 19 ft long) |