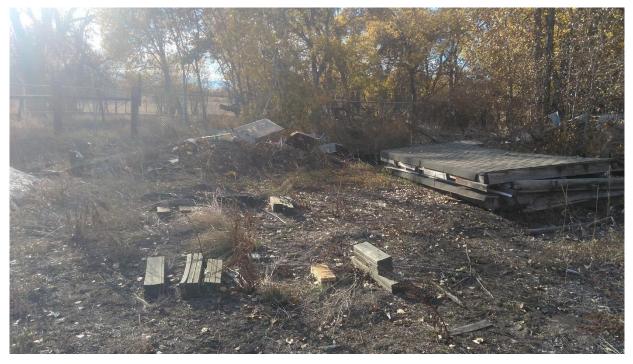

| Bid Item No.         | 4                                                             |
|----------------------|---------------------------------------------------------------|
| Bid Item Description | Wood debris                                                   |
| Quantity             | 10 cy (approx. 24 ft by 12 ft triangle and average 2 ft high) |