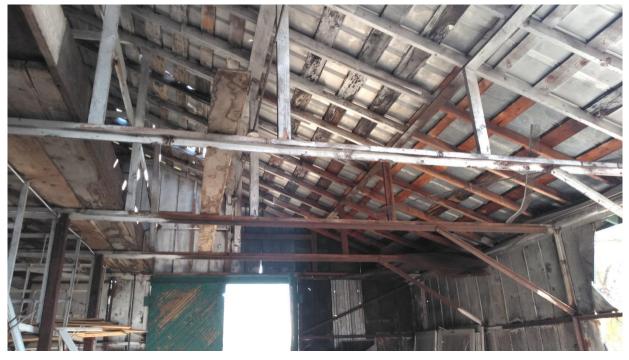

| Bid Item No.         | 31                                                                    |
|----------------------|-----------------------------------------------------------------------|
| Bid Item Description | Barn                                                                  |
| Quantity             | 1 each (45 ft x 45 ft x approx. 20 ft tall w/ timber and steel frame) |

| Bid Item No.                | 31                              |
|-----------------------------|---------------------------------|
| <b>Bid Item Description</b> | Barn interior                   |
| Quantity                    | 1 each (timber and steel frame) |

| Bid Item No.         | 31                              |
|----------------------|---------------------------------|
| Bid Item Description | Barn interior                   |
| Quantity             | 1 each (timber and steel frame) |