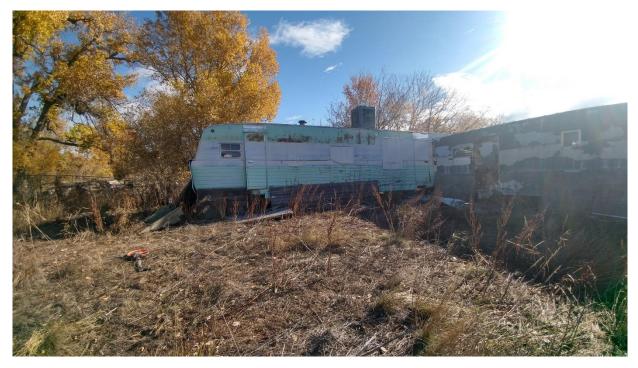

| Bid Item No.         | 6                                                         |
|----------------------|-----------------------------------------------------------|
| Bid Item Description | Green trailer house with refrigerator and air conditioner |
| Quantity             | 1 each (8 ft wide x 50 ft long x 9 ft tall)               |