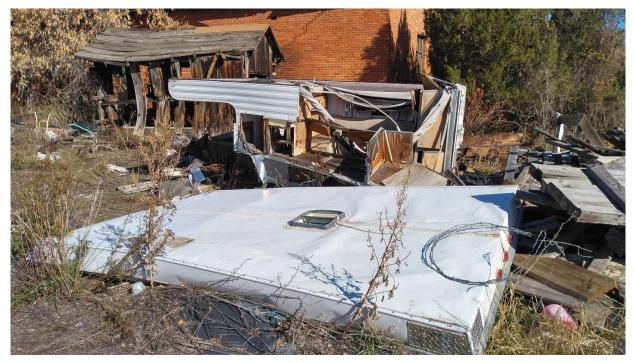

| Bid Item No.                | 5                                                       |
|-----------------------------|---------------------------------------------------------|
| <b>Bid Item Description</b> | Blue trailer house with refrigerator and collapsed roof |
| Quantity                    | 1 each (10 ft wide x 50 ft long x 9 ft tall)            |

| Bid Item No.         | 6                                                         |
|----------------------|-----------------------------------------------------------|
| Bid Item Description | Green trailer house with refrigerator and air conditioner |
| Quantity             | 1 each (8 ft wide x 50 ft long x 9 ft tall)               |