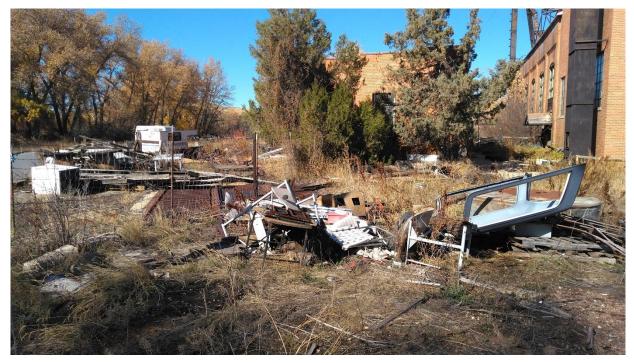

| Bid Item No.         | 30                              |
|----------------------|---------------------------------|
| Bid Item Description | General waste west of Plant     |
| Quantity             | 40 cy (approx. visual quantity) |