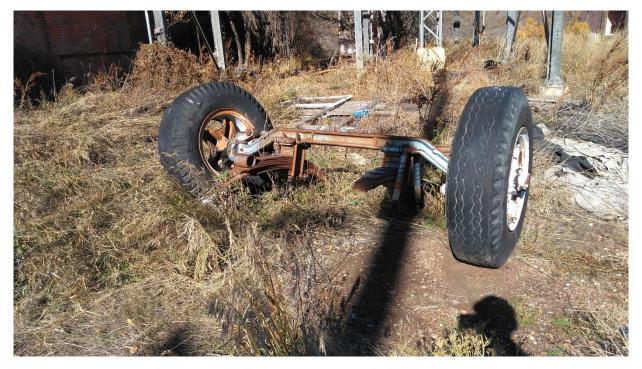

| Bid Item No.         | 18                               |
|----------------------|----------------------------------|
| Bid Item Description | Heavy axle and springs           |
| Quantity             | 1 each (possible scrap >400 lbs) |