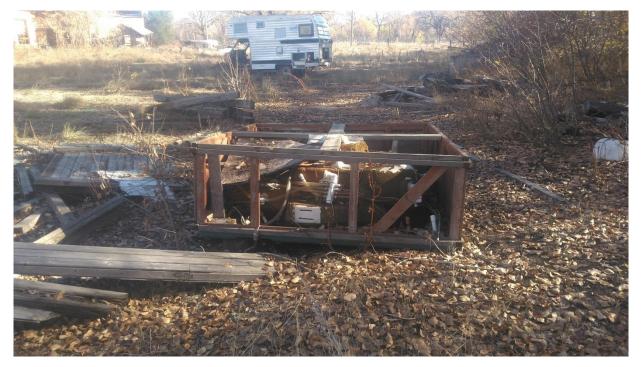

| Bid Item No.         | 10                                          |
|----------------------|---------------------------------------------|
| Bid Item Description | Shed and 6 pallets (mostly wood)            |
| Quantity             | 1 each (7 ft deep x 6 ft tall x 10 ft long) |