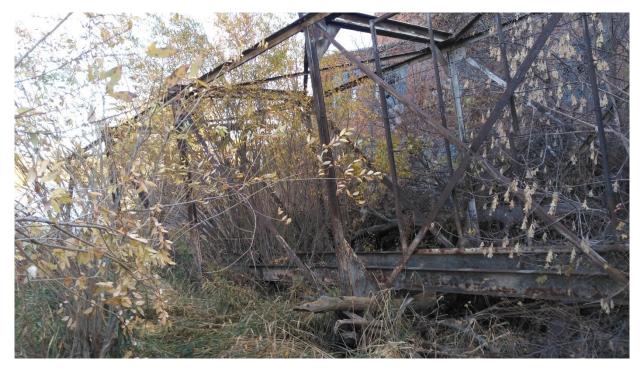

| Bid Item No.         | 33                                                           |
|----------------------|--------------------------------------------------------------|
| Bid Item Description | Steel bridge frame                                           |
| Quantity             | 1 each (possible scrap 10 ft wide x 10 ft tall x 80 ft long) |

| Bid Item No.                | 33                                                           |
|-----------------------------|--------------------------------------------------------------|
| <b>Bid Item Description</b> | Steel bridge frame                                           |
| Quantity                    | 1 each (possible scrap 10 ft wide x 10 ft tall x 80 ft long) |