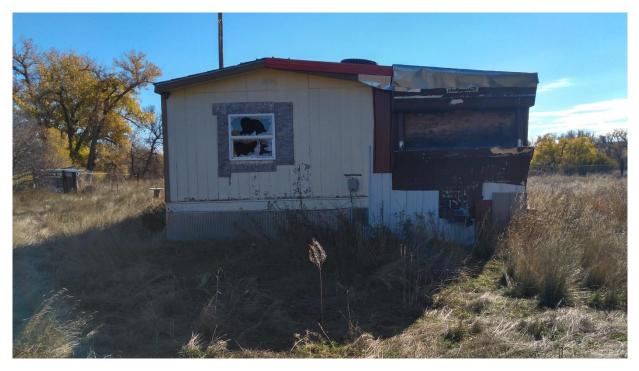

| Bid Item No.                | 5                                                       |
|-----------------------------|---------------------------------------------------------|
| <b>Bid Item Description</b> | Blue trailer house with refrigerator and collapsed roof |
| Quantity                    | 1 each (10 ft wide x 50 ft long x 9 ft tall)            |

| Bid Item No.         | 6                                                         |
|----------------------|-----------------------------------------------------------|
| Bid Item Description | Green trailer house with refrigerator and air conditioner |
| Quantity             | 1 each (8 ft wide x 50 ft long x 9 ft tall)               |