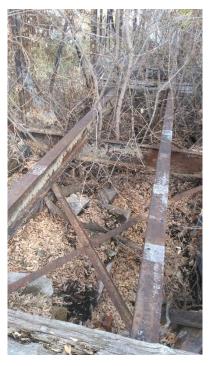

| Bid Item No.         | 33                                                           |
|----------------------|--------------------------------------------------------------|
| Bid Item Description | Steel bridge frame                                           |
| Quantity             | 1 each (possible scrap 10 ft wide x 10 ft tall x 80 ft long) |

| Bid Item No.                | 33                                                           |
|-----------------------------|--------------------------------------------------------------|
| <b>Bid Item Description</b> | Steel bridge frame                                           |
| Quantity                    | 1 each (possible scrap 10 ft wide x 10 ft tall x 80 ft long) |