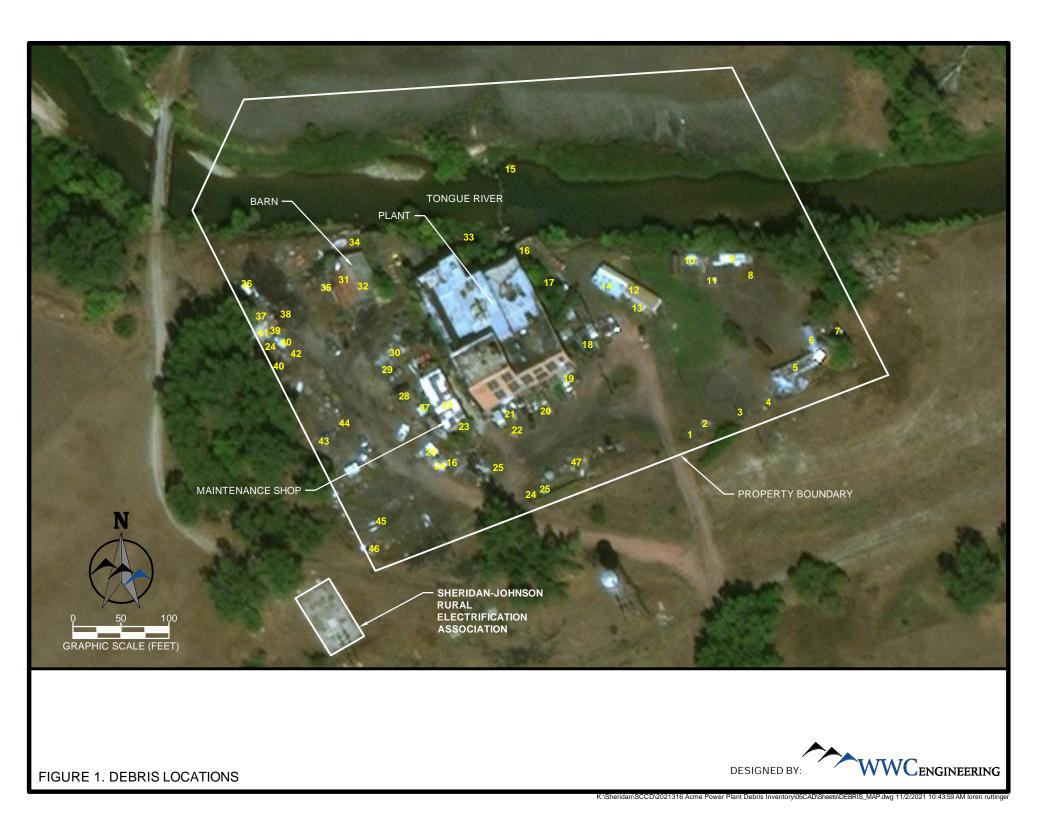

| Bid Item No. | Bid Item Description                                       | Quantity   | Units        | Notes                                                                                          | l |
|--------------|------------------------------------------------------------|------------|--------------|------------------------------------------------------------------------------------------------|---|
| 1            | Wood debris east of gate                                   | 0.5        | су           | 4 pallets and 4 posts                                                                          |   |
| 2            | Metal livestock gates                                      | 3          | each         | Possible scrap (approx. 100 lbs)                                                               |   |
| 3            | Metal fence and pipe                                       |            |              | Possible scrap (approx. 100 lbs)                                                               |   |
| 4            | Wood debris                                                | 10         | су           |                                                                                                |   |
| 5            | Blue trailer house with refridgerator and collapsed roof   | 1          | each         | 10 ft wide x 50 ft long x 9 ft tall                                                            |   |
| 6            | Green trailer house with refridgerator and air conditioner | 1          | each         | 8 ft wide x 50 ft long x 9 ft tall                                                             |   |
| 7            | General waste                                              | 28         | су           | Approximate visual quantity                                                                    |   |
| 8            | Scrap metal sheets                                         |            | 5            | Possible scrap (approx. 100 lbs)                                                               |   |
| 9            | Shed (mostly wood)                                         | 1          | each         | 8 ft deep x 7 ft tall x 19 ft long                                                             |   |
| 10           | Shed and 6 pallets (mostly wood)                           | 1          | each         | 7 ft deep x 6 ft tall x 10 ft long                                                             |   |
| 11           | Small flatbed trailer                                      | 1          | each         | 6.5 feet wide x 9 ft long (13 ft long with tongue)                                             |   |
| 12           | Yellow trailer house (main)                                | 1          | each         | 10 ft tall x 70 ft long x 14 ft wide                                                           |   |
| 13           | Yellow trailer house (porch)                               | 1          | each         | 7 ft x 15 ft                                                                                   |   |
| 14           | Yellow trailer house addition with air conditioner         | 1          | each         | 9 ft wide x 35 ft long x 10 ft tall                                                            |   |
| 15           | Tractor tire in river                                      | 1          | each         | 3                                                                                              |   |
| 16           | Dryer                                                      | 2          | each         |                                                                                                |   |
| 17           | Little House                                               | 1          | each         | 12.5 ft deep x 8.5 ft wide x 9 ft tall                                                         |   |
| 18           | Heavy axle and springs                                     | 1          | each         | Possible scrap (>400 lbs)                                                                      |   |
| 19           | General waste                                              | 2          | су           | Approx. visual quantity                                                                        |   |
| 20           | Metal machine forks                                        | 1          | each         | Possible scrap (approx. 300-400 lbs)                                                           |   |
| 21           | CAT generator with fuel tank and fuse panel/control box    | 1          | each         | Possible scrap                                                                                 |   |
| 22           | Wood debris and general waste along front of Plant         | 10         | су           | Approx. visual quantity                                                                        |   |
| 23           | General waste in and around Maintenance Shop               | 80         | су           | Approx. visual quantity                                                                        |   |
| 23           | Refrigerator                                               | 3          | each         |                                                                                                |   |
| 25           | Truck topper                                               | 2          | each         |                                                                                                |   |
| 26           | Truck bed camper                                           | 1          | each         |                                                                                                |   |
| 27           | Old engine (located in wood shack)                         | 1          | each         | Possible scrap (approx. 3,000 lbs)                                                             |   |
| 28           | General waste west of Maintenance Shop                     | 20         | Су           | Approx. visual quantity                                                                        |   |
| 29           | Engine                                                     | 1          | each         | Possible scrap (approx. 500 lbs)                                                               |   |
| 30           | General waste west of Plant                                | 40         | су           | Approx. visual quantity                                                                        |   |
| 31           | Barn                                                       | 1          | each         |                                                                                                |   |
| 32           | General waste in Barn                                      | 150        | су           | Approx. visual quantity                                                                        |   |
| 33           |                                                            | 150        |              | Possible scrap (10 ft wide x 10 ft tall x 80 ft long)                                          |   |
| 34           | Steel bridge frame<br>Steel tank                           | 1          | each<br>each | Possible scrap (4.5-ft diameter x 9 ft tall)                                                   |   |
| 35           | Truck flatbed                                              | 1          | each         | 8 ft x 14 ft                                                                                   |   |
| 36           | Pop-up trailer camper                                      | 1          | each         | 7 ft wide x 11 ft long                                                                         |   |
| 30           | Sofas                                                      | 3          |              | TE WIDE A TETETOTY                                                                             |   |
| 37           | Wood debris                                                | 20         | each         | Approx visual quantity                                                                         |   |
| 38           | Concrete with rebar                                        | 40         | су           | Approx. visual quantity<br>Approx. visual quantity                                             |   |
| 40           | Hot tub                                                    |            | Cy<br>oach   | Approx. visual quantity                                                                        |   |
|              |                                                            | 2          | each         | Dessible coran (approx, visual quantity)                                                       |   |
| 41           | Scrap steel (loose)                                        | 20         | Cy<br>oach   | Possible scrap (approx. visual quantity)                                                       |   |
| 42           | Truck camper combination                                   | 100        | each         | Approx visual quantity                                                                         |   |
| 43           | General waste pile                                         | 120        | су           | Approx. visual quantity                                                                        |   |
| 44           | Scrap steel                                                | 40         | <u></u>      | Possible scrap (approx. 500 lbs)                                                               |   |
| 45           | General waste                                              | 40         | Су           | Approx. visual quantity                                                                        |   |
| 46           | Fiberglass boat                                            | 1          | each         |                                                                                                |   |
| 47           | General waste along front of fence                         | 30         | су           | Approx. visual quantity                                                                        |   |
| Throughout   | Tires without Rims<br>Tires with Rims                      | 545<br>301 | Each<br>Each | Quantity not exact, scattered throughout site<br>Quantity not exact, scattered throughout site |   |
| Throughout   |                                                            |            |              |                                                                                                |   |