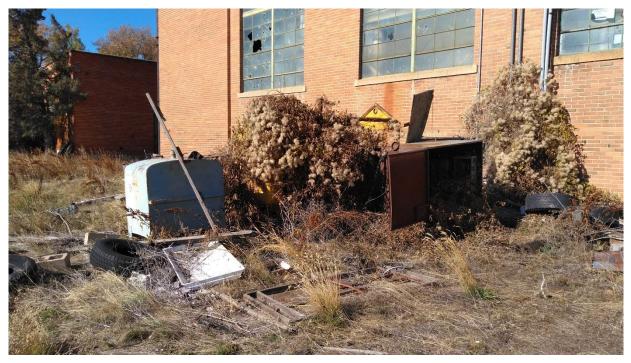

| Bid Item No.         | 22                                                 |
|----------------------|----------------------------------------------------|
| Bid Item Description | Wood debris and general waste along front of Plant |
| Quantity             | 10 cy (approx. visual quantity)                    |