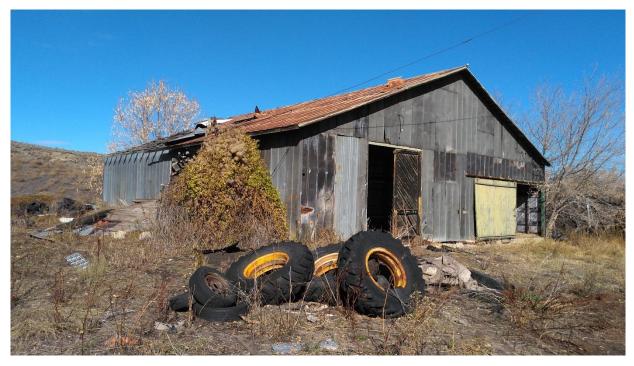

| Bid Item No.         | 31                                                                    |
|----------------------|-----------------------------------------------------------------------|
| Bid Item Description | Barn                                                                  |
| Quantity             | 1 each (45 ft x 45 ft x approx. 20 ft tall w/ timber and steel frame) |

| Bid Item No.                | 31                              |
|-----------------------------|---------------------------------|
| <b>Bid Item Description</b> | Barn interior                   |
| Quantity                    | 1 each (timber and steel frame) |

| Bid Item No.         | 31                              |
|----------------------|---------------------------------|
| Bid Item Description | Barn interior                   |
| Quantity             | 1 each (timber and steel frame) |