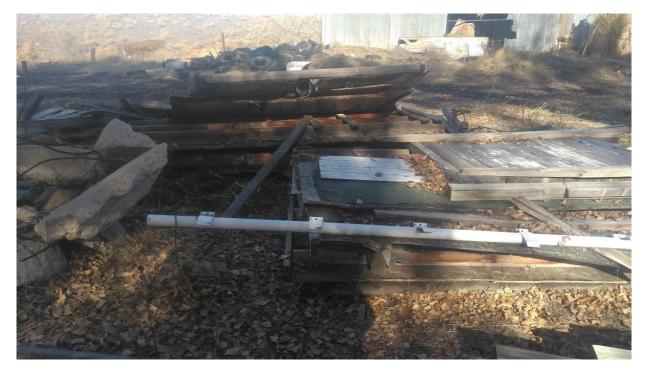

| Bid Item No.         | 43                               |
|----------------------|----------------------------------|
| Bid Item Description | General waste pile               |
| Quantity             | 120 cy (approx. visual quantity) |