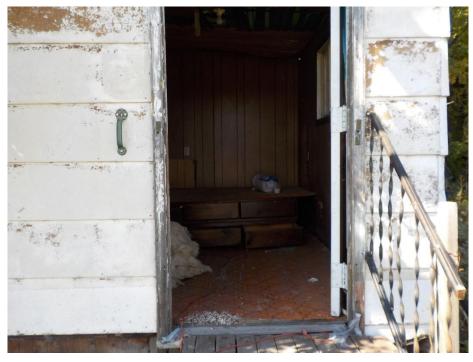

| Bid Item No.         | 9                                           |
|----------------------|---------------------------------------------|
| Bid Item Description | Shed (mostly wood)                          |
| Quantity             | 1 each (8 ft deep x 7 ft tall x 19 ft long) |

| Bid Item No.         | 10                                          |
|----------------------|---------------------------------------------|
| Bid Item Description | Shed and 6 pallets (mostly wood)            |
| Quantity             | 1 each (7 ft deep x 6 ft tall x 10 ft long) |