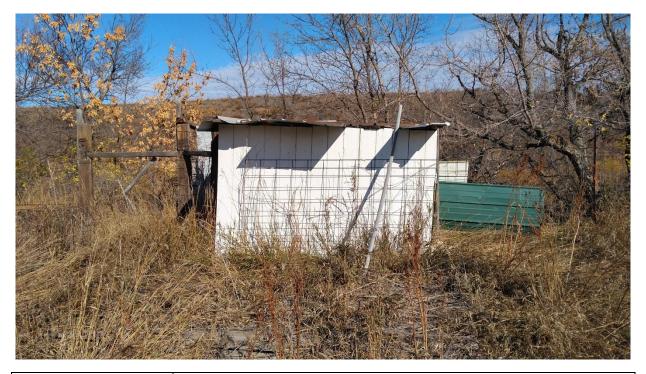

| Bid Item No.                | 17                                              |
|-----------------------------|-------------------------------------------------|
| <b>Bid Item Description</b> | Little House                                    |
| Quantity                    | 1 each (12.5 ft deep x 8.5 ft wide x 9 ft tall) |