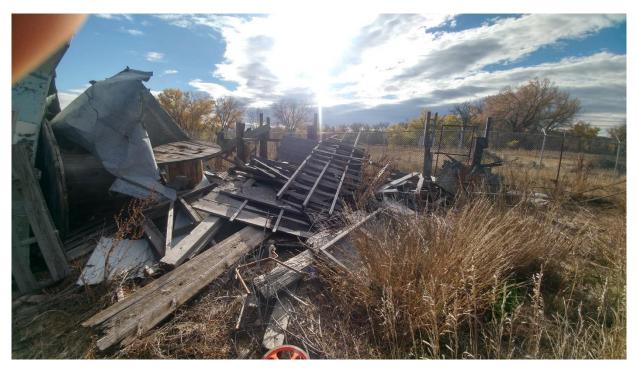

| Bid Item No.         | 4                                                             |
|----------------------|---------------------------------------------------------------|
| Bid Item Description | Wood debris                                                   |
| Quantity             | 10 cy (approx. 24 ft by 12 ft triangle and average 2 ft high) |

| Bid Item No.                | 7                                                    |
|-----------------------------|------------------------------------------------------|
| <b>Bid Item Description</b> | General waste                                        |
| Quantity                    | 28 cy (approx. 25 ft by 10 ft and average 3 ft high) |