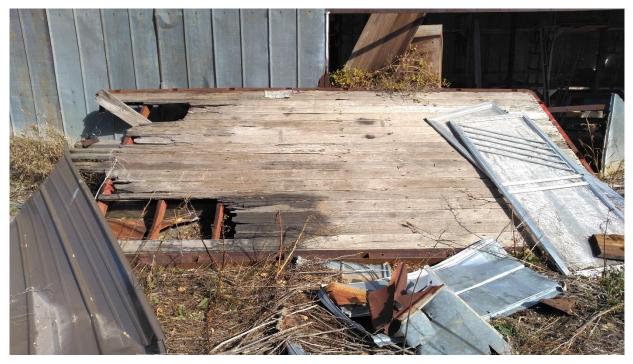

| Bid Item No.         | 9                                           |
|----------------------|---------------------------------------------|
| Bid Item Description | Shed (mostly wood)                          |
| Quantity             | 1 each (8 ft deep x 7 ft tall x 19 ft long) |

| Bid Item No.         | 10                                          |
|----------------------|---------------------------------------------|
| Bid Item Description | Shed and 6 pallets (mostly wood)            |
| Quantity             | 1 each (7 ft deep x 6 ft tall x 10 ft long) |