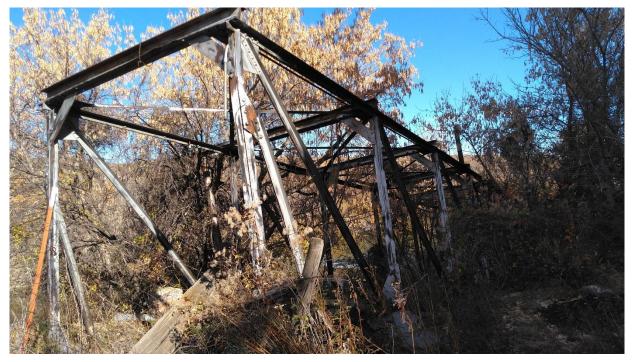

| Bid Item No.         | 33                                                           |
|----------------------|--------------------------------------------------------------|
| Bid Item Description | Steel bridge frame                                           |
| Quantity             | 1 each (possible scrap 10 ft wide x 10 ft tall x 80 ft long) |

| Bid Item No.                | 33                                                           |
|-----------------------------|--------------------------------------------------------------|
| <b>Bid Item Description</b> | Steel bridge frame                                           |
| Quantity                    | 1 each (possible scrap 10 ft wide x 10 ft tall x 80 ft long) |