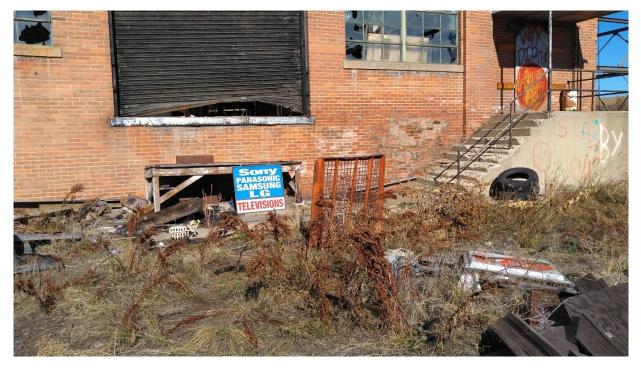

| Bid Item No.         | 22                                                 |
|----------------------|----------------------------------------------------|
| Bid Item Description | Wood debris and general waste along front of Plant |
| Quantity             | 10 cy (approx. visual quantity)                    |

| Bid Item No.                | 23 and 25                                                     |
|-----------------------------|---------------------------------------------------------------|
| <b>Bid Item Description</b> | General waste in and around Maintenance Shop and truck topper |
| Quantity                    | 80 cy (approx. visual quantity)                               |