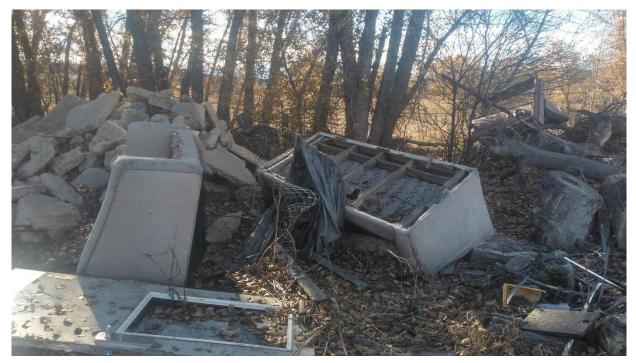

| Bid Item No.         | 37     |
|----------------------|--------|
| Bid Item Description | Sofas  |
| Quantity             | 3 each |

| Bid Item No.         | 38                              |
|----------------------|---------------------------------|
| Bid Item Description | Wood debris                     |
| Quantity             | 20 cy (approx. visual quantity) |