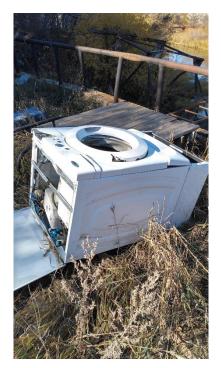

| Bid Item No.         | 15                    |
|----------------------|-----------------------|
| Bid Item Description | Tractor tire in river |
| Quantity             | 1 each                |

| Bid Item No.                | 16     |
|-----------------------------|--------|
| <b>Bid Item Description</b> | Dryer  |
| Quantity                    | 1 of 2 |

| Bid Item No.                | 16 and 24                            |
|-----------------------------|--------------------------------------|
| <b>Bid Item Description</b> | Dryer and Refrigerator               |
| Quantity                    | 1 dryer of 2 and 1 refrigerator of 3 |